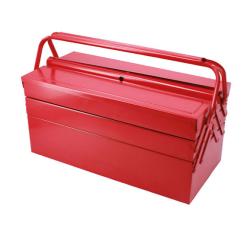

## **Tool Box - 5 Tray 425mm (17")**

A compact 5 tray cantilevered bright red tool box. Robust steel construction with a durable painted finish. There is a larger base storage area and 4 cantilevered trays that open out for full tool access. The base compartment has room to fit larger tools and the 4 trays offer plenty of options for tool organisation. One of the top trays has a divider making it ideal for smaller items. The sturdy twin handles interlock keeping the tool box firmly closed and spreading the load evenly when carrying. The lid includes a padlock hole for extra security (padlock available separately). The ideal tool box for keeping a large number of smaller tools organised and safely stored.

## **Additional Information**

- 4 cantilever trays: 425 x 95 x 45mm; wide bottom tray: 425 x 195 x 120mm (internal dimensions). Rated 30kg working load.
- Compact, 5 tray box. Overall dimensions: 430mm x 210mm x 200mm (closed) / 640mm (open). Weight: 3.6kg.
- Solid construction made from thick gauge steel with a durable red paint finish. Suitable for heavy duty use.
- · Twin interlocking handles with tubular cross section for strength and ease of carrying.
- Lid includes hole to secure padlock. For padlocks, please see Laser Part Nos. 0496 (25mm) & 0497 (30mm). Longer 5 tray tool box available, Part No. 1310. Larger, 7 tray tool boxes available, Part Nos. 3486 (425mm), 3487 (525mm).