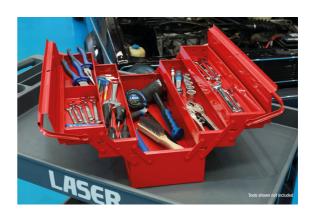

## **Tool Box - 5 Tray 425mm (17")**

A compact 5 tray cantilevered bright red tool box. Robust steel construction with a durable painted finish. There is a larger base storage area and 4 cantilevered trays that open out for full tool access. The base compartment has room to fit larger tools and the 4 trays offer plenty of options for tool organisation. One of the top trays has a divider making it ideal for smaller items. The sturdy twin handles interlock keeping the tool box firmly closed and spreading the load evenly when carrying. The lid includes a padlock hole for extra security (padlock available separately). The ideal tool box for keeping a large number of smaller tools organised and safely stored.

## **Additional Information**

- 4 cantilever trays: 425 x 95 x 45mm; wide bottom tray: 425 x 195 x 120mm (internal dimensions). Rated 30kg working load.
- Compact, 5 tray box. Overall dimensions: 430mm x 210mm x 200mm (closed) / 640mm (open). Weight: 3.6kg.
- Solid construction made from thick gauge steel with a durable red paint finish. Suitable for heavy duty use.
- · Twin interlocking handles with tubular cross section for strength and ease of carrying.
- Lid includes hole to secure padlock. For padlocks, please see Laser Part Nos. 0496 (25mm) & 0497 (30mm). Longer 5 tray tool box available, Part No. 1310. Larger, 7 tray tool boxes available, Part Nos. 3486 (425mm), 3487 (525mm).