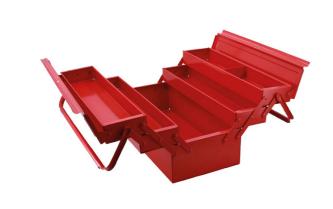

## **Tool Box - 5 Tray 425mm (17")**

A compact 5 tray cantilevered bright red tool box. Robust steel construction with a durable painted finish. There is a larger base storage area and 4 cantilevered trays that open out for full tool access. The base compartment has room to fit larger tools and the 4 trays offer plenty of options for tool organisation. One of the top trays has a divider making it ideal for smaller items. The sturdy twin handles interlock keeping the tool box firmly closed and spreading the load evenly when carrying. The lid includes a padlock hole for extra security (padlock available separately). The ideal tool box for keeping a large number of smaller tools organised and safely stored.

## **Additional Information**

- 4 cantilever trays: 425 x 95 x 45mm; wide bottom tray: 425 x 195 x 120mm (internal dimensions). Rated 30kg working load.
- Compact, 5 tray box. Overall dimensions: 430mm x 210mm x 200mm (closed) / 640mm (open). Weight: 3.6kg.
- Solid construction made from thick gauge steel with a durable red paint finish. Suitable for heavy duty use.
- · Twin interlocking handles with tubular cross section for strength and ease of carrying.
- Lid includes hole to secure padlock. For padlocks, please see Laser Part Nos. 0496 (25mm) & 0497 (30mm). Longer 5 tray tool box available, Part No. 1310. Larger, 7 tray tool boxes available, Part Nos. 3486 (425mm), 3487 (525mm).